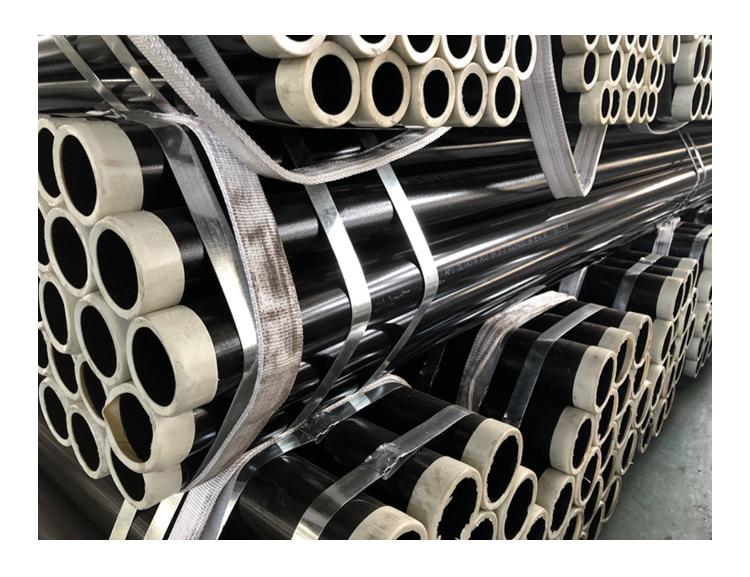

learn more about certificates

Packing and Delivery: Packing Details : in hexagonal seaworthy bundles packed by steel strips, With two nylon slings for each bundles.

Delivery Details : Depending on the QTY, normally one month.