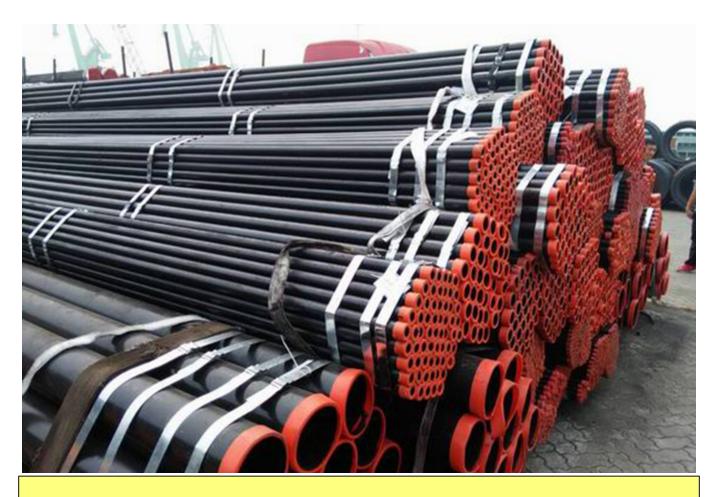

learn more about certificates

Packing and Delivery: Packing Details : in hexagonal seaworthy bundles packed by steel strips, With two nylon slings for each bundles.

Delivery Details : Depending on the QTY, normally one month.