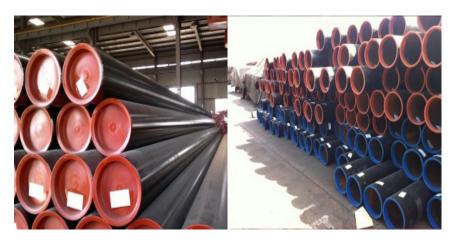

learn more about certificates

Packing and Delivery: Packing Details : in hexagonal seaworthy bundles packed by steel strips, With two nylon slings for each bundles.

Delivery Details : Depending on the QTY, normally one month.