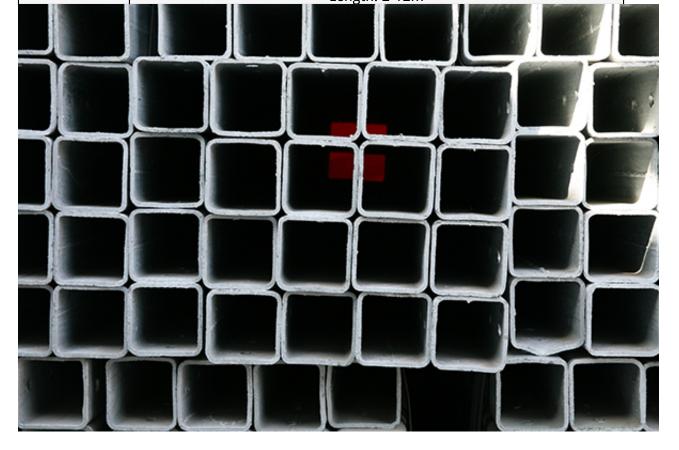

## Low Carbon Steel Square Hollow Section Gi Pipe

| Product       | Galvanized Square and Rectangular Steel Pipe                        |
|---------------|---------------------------------------------------------------------|
| Material      | Carbon Steel                                                        |
| Grade         | Q195 = S195 / A53 Grade A                                           |
|               | Q235 = S235 / A53 Grade B / A500 Grade A / STK400 / SS400 / ST42.2  |
|               | Q345 = S355JR / A500 Grade B Grade C                                |
| Standard      | DIN 2440, ISO 65, EN10219GB/T 6728JIS 3444 /3466ASTM A53, A500, A36 |
| Surface       | Zinc coating 200-500g/m2 (30-70um)                                  |
| Ends          | Plain ends                                                          |
| Specification | OD: 20*20-500*500mm; 20*40-300*500mm                                |
|               | Thickness: 1.0-30.0mm                                               |
|               | Length: 2-12m                                                       |