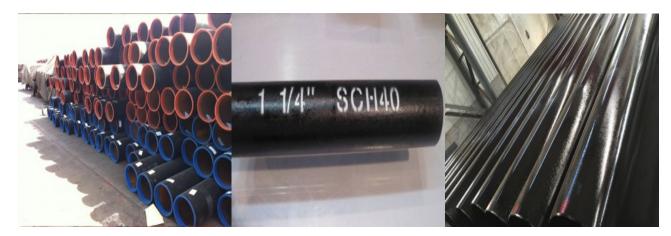

## ASTM A53 A36 Large Diameter Black Painted Welded Steel Pipe with Beveled Ends

| Product        | ASTM A53 Black Painted Welded Steel Pipe                     |
|----------------|--------------------------------------------------------------|
| Material       | Carbon Steel                                                 |
| Grade          | Q195 = S195 / A53 Grade A                                    |
|                | Q235 = S235 / A53 Grade B / A500 Grade AQ345 = S355JR / A500 |
|                | Grade B Grade C                                              |
| Standard       | GB/T3091, GB/T13793API 5L/ASTM A53, A500, A36, ASTM A795     |
| Specifications | ASTM A53 A500 sch10 – sch80                                  |
| Surface        | Painted Black                                                |
| Ends           | Plain ends                                                   |
|                | Beveled ends                                                 |