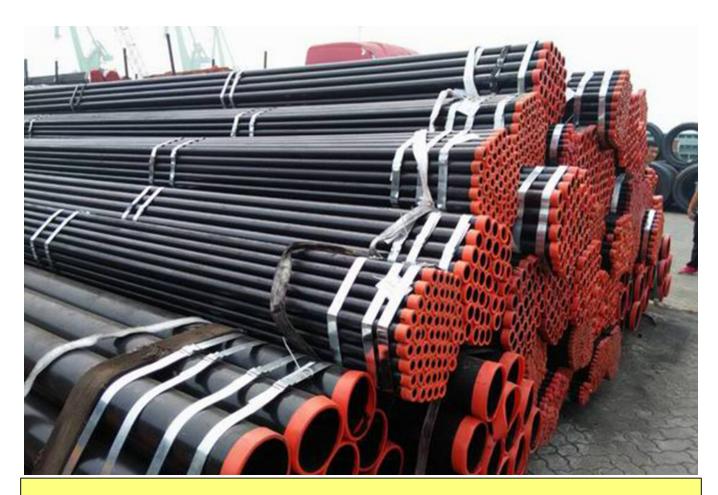

4) Approved by Malaysia, Indonesia, Singapore, Philippines, Australia, Peru and UK. We own UL /FM, ISO9001/18001, FPC certificates.

learn more about certificates

Packing and Delivery: Packing Details : in hexagonal seaworthy bundles packed by steel strips, With two nylon slings for each bundles.

Delivery Details : Depending on the QTY, normally one month.